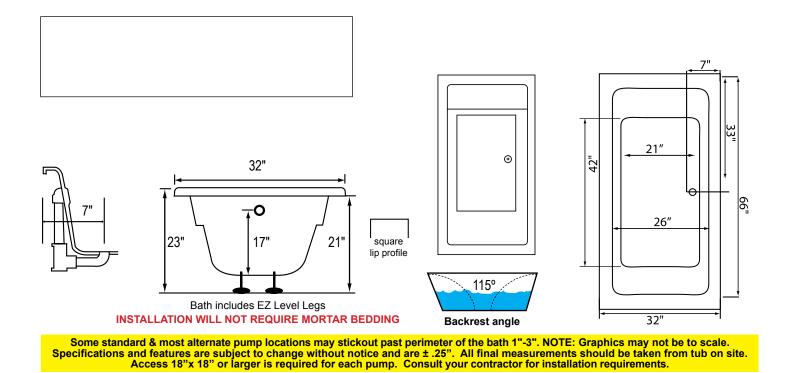

## Zen 6632 SD Soaker

SKU: ZEN6632SD-SOAKER

66" x 32" x 23" ± 000

| TECHNICAL SPECIFICATIONS      |                                      |
|-------------------------------|--------------------------------------|
| Drain                         | Side drain                           |
| Pump Location(s): N/A         | Std. = Standard / Alt LF/RF Optional |
| Bath Weight (empty)           | 155 lbs                              |
| Gallons to Operate            | 44-69                                |
| ELECTRICAL SPECIFICATIONS     |                                      |
| Motor/Pump                    | N/A                                  |
| Inline Stainless Steel Heater | N/A                                  |

## **STANDARD ACCESSORIES**

EZ level Adjustable Legs

| BATHERS: 1   |                  |
|--------------|------------------|
| INSTALLATION |                  |
| •            | DECK (D)         |
| •            | UNDER MOUNT (U)  |
| •            | ALCOVE (A)       |
|              | FREESTANDING (F) |
|              | CLAWFOOT (L)     |
|              | PEDESTAL (P)     |

## REQUIREMENTS

Tub should not be supported by the lip in any way. Level tub & screw or glue adjustable EZ Level legs to sub floor. CUT OUT DIMENSIONS:

OVALS: A template will be provided

RECTANGLES: Subtract 1" to 1.5" from length & width for hole cut out size